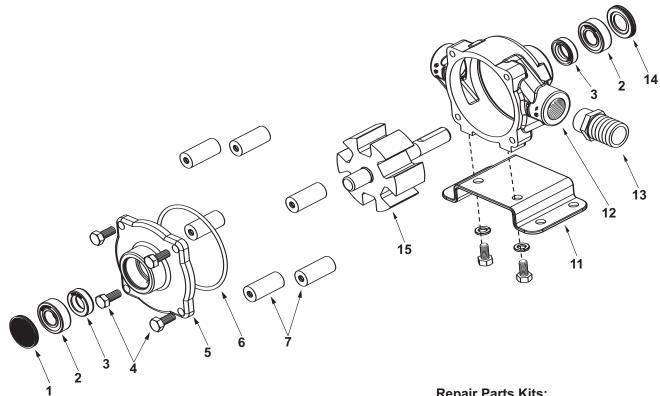

## IMPORTANT:

When ordering parts, give PART NUMBER and PART DESCRIPTION. Reference Numbers are used ONLY to point out parts in the drawing and are NOT to be used as ordering numbers.

**Repair Parts Kits:** 

No. 3430-0380 Consists of (6) Ref. 7 Super Rollers, (1) Ref. 6 O-ring, and (2) Ref. 3 Viton seals.

No. 3430-0175 Consists of (6) Ref. 7 Polypropylene Rollers, (1) Ref. 6 O-ring, and (2) Ref. 3 Viton seals.

| Ref.<br>No. | Qty.<br>Req'd. | Part<br>Number | Description                          |
|-------------|----------------|----------------|--------------------------------------|
| 1           | 1              | 2300-0021      | Bearing Cover                        |
| 2           | 2              | 2000-0010      | Sealed Ball Bearing                  |
| 3           | 2              | 2107-0002      | Viton Seal (Standard)                |
| 3           | 2              | 2102-0001      | Buna-N Seal (Optional)               |
| 3           | 2              | 2102-0001T     | Teflon-coated Buna-N Seal (Optional) |
| 4           | 4              | 2210-0004      | Bolts                                |
| 5           | 1              | 0200-6600C     | Endplate (Cast Iron) with Seal       |
| 5           | 1              | 0200-6600N     | Endplate (Ni-Resist) with Seal       |
| 5           | 1              | 0200-6600X     | Endplate (SilverCast) with Seal      |
| 6           | 1              | 1720-0008      | O-ring Gasket for Endplate           |
| 7           | 6              | 1005-0004      | Super Roller (Standard)              |
| 7           | 6              | 1002-0004      | Polypropylene Roller (Optional)      |
| 7           | 6              | 1052-0004      | Buna-N Roller (Optional)             |
| 7           | 6              | 1055-0004      | Teflon Roller (Optional)             |

| Ref.<br>No. | Qty.<br>Req'd. | Part<br>Number | Description                                                                           |
|-------------|----------------|----------------|---------------------------------------------------------------------------------------|
| 11          | 1 kit          | 3420-0023      | Base Kit - <b>Sold Separately</b><br>Includes: (1) Base, (2) Bolts and<br>(2) Washers |
| 12          | 1              | 0100-6600C     | Body (Cast Iron) with Seal                                                            |
| 12          | 1              | 0100-6600N     | Body (Ni-Resist) with Seal                                                            |
| 12          | 1              | 0100-6600X     | Body (SilverCast) with Seal                                                           |
| 13          | 1              | 2404-0052      | 1" Hose Barb                                                                          |
| 14          | 1              | 2300-0023      | Shaft Bearing Cover                                                                   |
| 15          | 1              | 0300-6600C     | Rotor Assembly (Cast Iron)                                                            |
| 15          | 1              | 0300-6600N     | Rotor Assembly (Ni-Resist)                                                            |
| 15          | 1              | 0300-6600X     | Rotor Assembly (SilverCast)                                                           |
|             |                |                |                                                                                       |
|             |                |                |                                                                                       |
|             |                |                |                                                                                       |