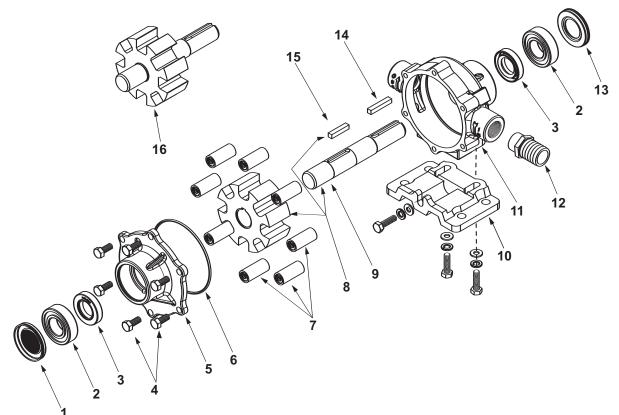

## IMPORTANT:

When ordering parts, give PART NUMBER and PART DESCRIPTION. Reference Numbers are used ONLY to point out parts in the drawing and are NOT to be used as ordering numbers.

| Ref.<br>No. |   | Part<br>Number | Description                     |
|-------------|---|----------------|---------------------------------|
| 1           | 1 | 2300-0020      | Bearing Cover                   |
| 2           | 2 | 2008-0001      | Sealed Ball Bearing             |
| 3           | 2 | 2112-0003      | Viton Seal (Standard)           |
| 3           | 2 | 2112-0001      | Buna-N Seal (Optional)          |
| 4           | 6 | 2210-0004      | Bolts                           |
| 5           | 1 | 0204-7500C     | Endplate (Cast Iron) with Seal  |
| 5           | 1 | 0204-7500N     | Endplate (Ni-Resist) with Seal  |
| 5           | 1 | 0204-7500X     | Endplate (SilverCast) with Seal |
| 6           | 1 | 1720-0014      | O-ring Gasket for Endplate      |
| 7           | 8 | 1005-0004      | Super Roller (Standard)         |
| 7           | 8 | 1002-0004      | Polypropylene Roller (Optional) |
| 7           | 8 | 1052-0004      | Buna-N Roller (Optional)        |
| 7           | 8 | 1055-0004      | Teflon Roller (Optional)        |

## **Repair Parts Kits:**

**No. 3430-0381** Consists of (8) Ref. 7 Super Rollers, (1) Ref. 6 O-ring, and (2) Ref. 3 Viton seals

**No. 3430-0167** Consists of (8) Ref. 7 Polypropylene Rollers, (1) Ref. 6 O-ring, and (2) Ref. 3 Viton seals

| Ref.<br>No. |       | Part<br>Number | Description                       |
|-------------|-------|----------------|-----------------------------------|
| 8           | 1     | 3430-0745      | Rotor Assembly (Std. N & XL)      |
| 9           | 1     | 0510-7500      | Shaft (416 Stainless)             |
| 10          | 1 kit | 3420-0003      | Base Kit - Sold Separately        |
|             |       |                | Includes: (1) Base, (3) Bolts and |
|             |       |                | (3) Washers                       |
| 11          | 1     | 0104-7500C     | Body (Cast Iron) with Seal        |
| 11          | 1     | 0104-7500N     | Body (Ni-Resist) with Seal        |
| 11          | 1     | 0104-7500X     | Body (SilverCast) with Seal       |
| 12          | 1     | 2404-0052      | 1" Hose Barb                      |
| 13          | 1     | 2300-0022      | Shaft Bearing Cover               |
| 14          | 1     | 1610-0005      | Кеу                               |
| 15          | 1     | 1610-0059      | Key (Stainless Steel)             |
| 16          | 1     | 0308-7560C     | Rotor Assembly (Cast Iron only)   |